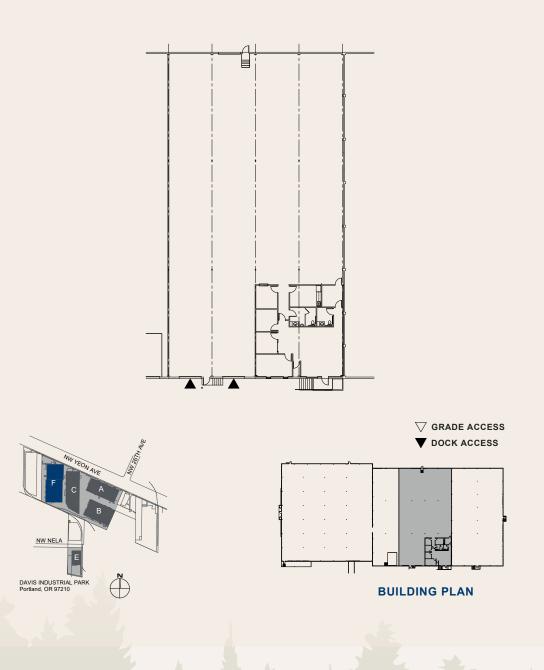

Portland, OR 97210 Building F





© 2024 PacTrust. All information supplied herein, including but not limited to measurements, dimensions, and specifications, is deemed reliable but is not guaranteed and should be independently verified. Any reliance on the information contained herein is at the user's own risk.

## Key Features



12,000 sq. ft. shell

1,665 sq. ft. office



2 dock doors 1 leveler

14' clear height

**LED** lighting

Convenient access to I-405 and I-5

**Desirable** Guilds Lake location

Available February 2025

Lease Rate (NNN): \$0.90/sq. ft. shell \$1.10/sq. ft. office

Jake Bigby jakeb@pactrust.com

Caitlin Knecht caitlink@pactrust.com

503.624.6300

Owned & Managed by



Owned & Managed by



## **Space Plan**

3261 NW Yeon Ave, Portland, OR 97210

12,000 Sq. Ft.



## Jake Bigby

jakeb@pactrust.com

Caitlin Knecht caitlink@pactrust.com

503.624.6300 www.PacTrust.com

© 2024 Pactrust. All information supplied herein, including but not limited to measurements, dir independently verified. Any reliance on the information contained herein is at the user's own risk