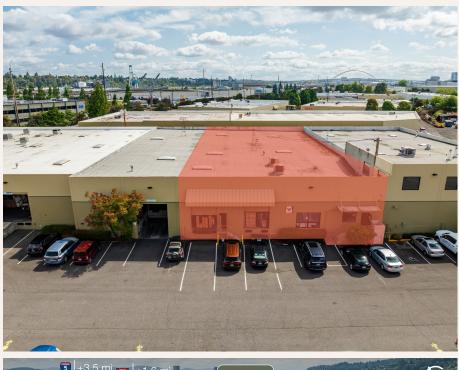

## Davis Industrial Park

3261 NW Yeon Ave, Portland, OR 97210 Building F

© 2024 PacTrust. All information supplied herein, including but not limited to measurements, dimensions, and specifications, is deemed reliable but is not guaranteed and should be independently verified. Any reliance on the information contained herein is at the user's own risk.

## Key Features

12,000 sq. ft. shell

1,665 sq. ft. office

2 dock doors 1 leveler

14' clear height

**LED** lighting

Convenient access to I-405 and I-5

**Desirable** Guilds Lake location