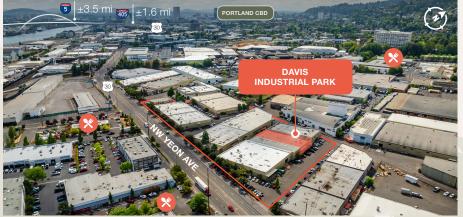

## Davis Industrial Park

3261 NW Yeon Ave, Portland, OR 97210 Building F

© 2024 PacTrust. All information supplied herein, including but not limited to measurements, dimensions, and specifications, is deemed reliable but is not guaranteed and should be independently verified. Any reliance on the information contained herein is at the user's own risk.